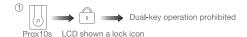

### f.Prohibit Dual-key Operation

2 Repeat the above, dual-key operation activated

Note: When dual-key operation prohibited, these programming setting functions are not allowed, such as limits setting.