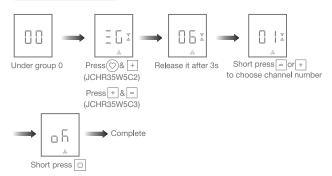

### c.Number of Groups Setting

Note: Max&Min number is 6&0 when it's set under channel 0.