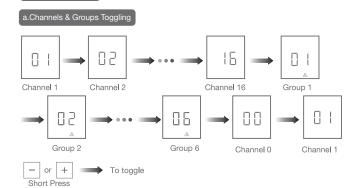

# 04 Instructions

Note: Channel 0 is the group control for all the channels.

### b.Number of Channels Setting

Note: Max&Min number is 16&1 when it's set under channel 1-16.

### c.Number of Groups Setting

Note: Max&Min number is 6&0 when it's set under channel 0.

### d.Channel in Group Setting

Note: Channel in groups setting is under GROUP 1-6.