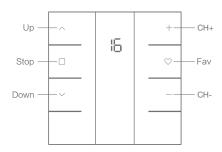

## 01 Product Info

a.Front

JCHR35W5C2 16-channel LCD remote controller

16-channel LCD remote controller

b.Back

JCHR35W5C2/C3