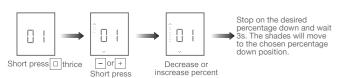

### g.Position Percent Setting

Note: All the shades under same group will run to same position after percent setting.