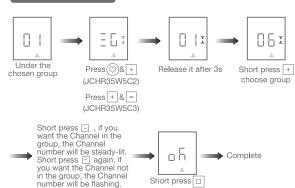

### d.Channel in Group Setting

Note: Channel in groups setting is under GROUP 1-6.