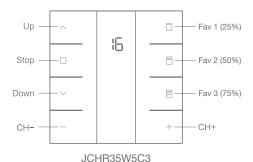

## 01 Product Info

a.Front

JCHR35W5C2 16-channel LCD remote controller

16-channel LCD remote controller

b.Back

JCHR35W5C2/C3

### h.Special operation on remote controller JCHR35W5C3:

- 1 CH+ & Up: Upper limit set
- 2 CH+ & Down: Lower limit set
- 3 CH+ & Stop: Favorite position set
- 4 Press the "CH+" button for 2s to fast get to the Fav. point