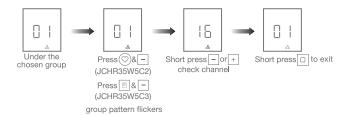

### e.Check the Channels in Groups

Note: LCD will show "EC" if there is no detailed channel.