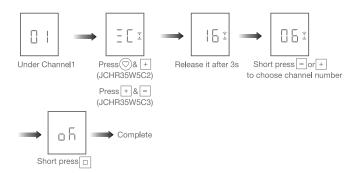

### b.Number of Channels Setting

Note: Max&Min number is 16&1 when it's set under channel 1-16.