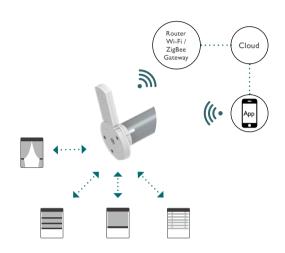

## **FEATURES**

This module equips those common RF motors with the capacity to connect to the local network, enabling them to work with nearby smart speakers and other devices. Different modules can converse with various smart home platforms, including Xiaomi, Tmall, Alexa, etc.

Wi-Fi, Bluetooth, and Zigbee protocols are supported by modules.