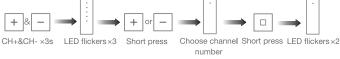

erature      | −10℃−50℃         |
| Radio Frequency          | 433.92M ± 100KHz |
| Transmit Distance        | >=30m indoor     |

03 Caution!

b.Back

1. The transmitter should not be exposed to moisture or impact, so as not to affect its life

- During use, when the remote control distance is significantly shorter or less sensitive, please check whether the battery needs to be replaced.
- 3. When the battery voltage is too low, JCHR35W5A8, JCHR35W5A9 orange LED flickers when you press button, while JCHR35W5C4 LCD screen will show a low voltage pattern " III " indicating to replace battery.

 Please properly dispose of used batteries according to the local garbage classification and recycling policy.

## 04 Instructions





Note: Channel 0 is the group control for all the channels.







## Complete

Note: When all LEDs are lit, that is channel 0 ( All channels move together ).



d.Channel in Group Setting (only apply to JCHR35W5C4)



e.Check the Channels in Groups (only apply to JCHR35W5C4) 16 П Under the Press()& -Short press - or + Short press 
to exit chosen group

check channel

group icon flickers Note: LCD will show "EC" if there is no detailed channel.

## f.Prohibit Dual-key Operation

g.Position Percent Setting



JCHR35W5A8, JCHR35W5A9 remote controller LED will flickers thrice, not show a lock pattern.

2 Repeat the above, dual-key operation activated

Note: When dual-key operation prohibited, these programming setting functions are not allowed, such as limits setting.

(only apply to JCHR35W5C4)



Note: All the shades under same group will run to same pos