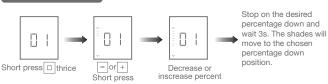

(only apply to JCHR35W5C4)

Note: All the shades under same group will run to same position after percent setting.

h.For other operations, please refer to the motor operation instruction

Note: Max&Min number is 6&0 when it's set under channel 0.