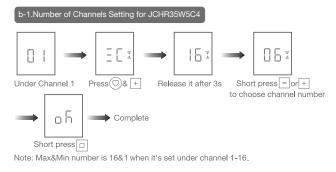

Temperature      | −10℃−50℃         |
| Radio Frequency          | 433.92M ± 100KHz |
| Transmit Distance        | >=30m indoor     |

03 Caution!

b.Back

1. The transmitter should not be exposed to moisture or impact, so as not to affect its life

- During use, when the remote control distance is significantly shorter or less sensitive, please check whether the battery needs to be replaced.
- 3. When the battery voltage is too low, JCHR35W5A8, JCHR35W5A9 orange LED flickers when you press button, while JCHR35W5C4 LCD screen will show a low voltage pattern " III " indicating to replace battery.

 Please properly dispose of used batteries according to the local garbage classification and recycling policy.

## 04 Instructions





Note: Channel 0 is the group control for all the channels.







## Complete

Note: When all LEDs are lit, that is channel 0 ( All channels move together ).



d.Channel in Group Setting (only apply to JCHR35W5C4)



e.Check the Channels in Groups (only apply to JCHR35W5C4) 16 П Under the Press()& -Short press - or + Short press 
to exit chosen group

check channel

group icon flickers Note: LCD will show "EC" if there is no detailed channel.

## f.Prohibit Dual-key Operation

g.Position Percent Setting



JCHR35W5A8, JCHR35W5A9 remote controller LED will flickers thrice, not show a lock pattern.

2 Repeat the above, dual-key operation activated

Note: When dual-key operation prohibited, these programming setting functions are not allowed, such as limits setting.

(only apply to JCHR35W5C4)



Note: All the shades under same group will run to same