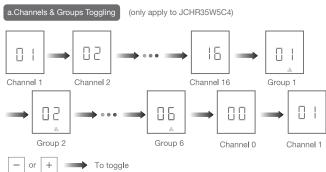

## 04 Instructions

Note: Channel 0 is the group control for all the channels.

## Complete

Note: When all LEDs are lit, that is channel 0 ( All channels move together ).

d.Channel in Group Setting (only apply to JCHR35W5C4)

e.Check the Channels in Groups (only apply to JCHR35W5C4) 16 П Under the Press()& -Short press - or + Short press 
to exit chosen group