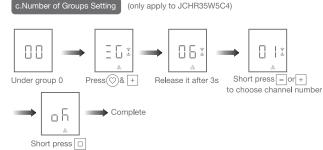

stance        | >=30m indoor     |

03 Caution!

b.Back

1. The transmitter should not be exposed to moisture or impact, so as not to affect its life

- During use, when the remote control distance is significantly shorter or less sensitive, please check whether the battery needs to be replaced.
- 3. When the battery voltage is too low, JCHR35W5A8, JCHR35W5A9 orange LED flickers when you press button, while JCHR35W5C4 LCD screen will show a low voltage pattern " III " indicating to replace battery.

 Please properly dispose of used batteries according to the local garbage classification and recycling policy.

## 04 Instructions





Note: Channel 0 is the group control for all the channels.







## Complete

Note: When all LEDs are lit, that is channel 0 ( All channels move together ).



d.Channel in Group Setting (only apply to JCHR35W5C4)



e.Check the Channels in Groups (only apply to JCHR35W5C4) 16 П Under the Press()& -Short press - or + Short press 
to exit chosen group

check channel

group icon flickers Note: LCD will show "EC" if there is no detailed channel.

## f.Prohibit Dual-key Operation

g.Position Percent Setting



JCHR35W5A8, JCHR35W5A9 remote controller LED will flickers thrice, not show a lock pattern.

2 Repeat the above, dual-key operation activated

Note: When dual-key operation prohibited, these programming setting functions are not allowed, such as limits setting.

(only apply to JCHR35W5C4)



Note: All the shades under same group will run to same position after percent setting.

h.For other operations, please refer to the motor operation instr