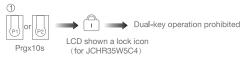

## f.Prohibit Dual-key Operation

g.Position Percent Setting

JCHR35W5A8, JCHR35W5A9 remote controller LED will flickers thrice, not show a lock pattern.

2 Repeat the above, dual-key operation activated

Note: When dual-key operation prohibited, these programming setting functions are not allowed, such as limits setting.