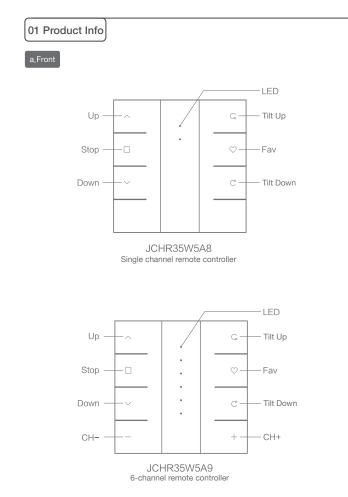

## JCHR35W5A8/A9/C4 Remote Controller User Manual

JCHR35W5C4 16-channel remote controller

JCHR35W5A8/A9/C4

02 Models & Parameters (more info please refer to the nameplate)

| Electrical Specification | Standard         |
|--------------------------|------------------|
| Battery Type             | CR2430*3V*2      |
| Working Temperature      | −10℃−50℃         |
| Radio Frequency          | 433.92M ± 100KHz |
| Transmit Distance        | >=30m indoor     |