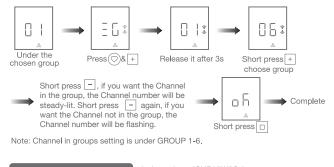

## Complete

Note: When all LEDs are lit, that is channel 0 ( All channels move together ).

d.Channel in Group Setting (only apply to JCHR35W5C4)

e.Check the Channels in Groups (only apply to JCHR35W5C4) 16 П Under the Press()& -Short press - or + Short press 
to exit chosen group