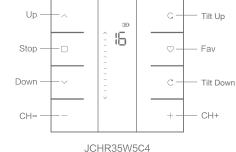

## JCHR35W5A8/A9/C4 Remote Controller User Manual

JCHR35W5C4 16-channel remote controller

JCHR35W5A8/A9/C4

02 Models & Parameters (more info please refer to the nameplate)

| Electrical Specification | Standard         |
|--------------------------|------------------|
| Battery Type             | CR2430*3V*2      |
| Working Temperature      | −10℃−50℃         |
| Radio Frequency          | 433.92M ± 100KHz |
| Transmit Distance        | >=30m indoor     |